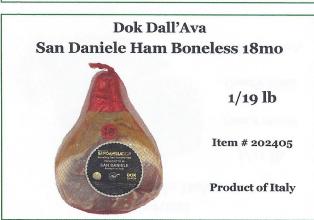

### Leoncini Parma Ham Boneless 18mo

1/18 lb

Item # 203109

**Product of Italy** 

Leoncini Parma Ham Boneless 16mo

1/17.5 lb

Item # 203110

**Product of Italy** 