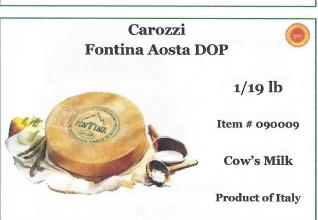

### Carozzi Fontal Nazionale Barzianella

1/21 lb

Item # 095111

Cow's Milk

**Product of Italy** 