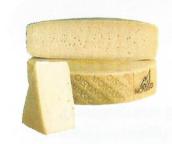

# Dalla Bona Parmigiano Reggiano Export 36mo

1/82 lb

Item # 102300

Cow's Milk

**Product of Italy** 

# Dalla Bona Parmigiano Reggiano Export 24mo

1/82 lb

Item # 102301

Cow's Milk

**Product of Italy** 

### Dalla Bona Parmigiano Reggiano Scelto 1/2

2/42 lb

Item # 102304

Cow's Milk

**Product of Italy** 

### Dalla Bona Parmigiano Reggiano Scelto 1/4

Item # 102305

Cow's Milk

**Product of Italy** 

### Dalla Bona Parmigiano Reggiano Scelto 1/8

2/10.5 lb Item # 102307

1/10.5 lb Item # 102308

Cow's Milk

**Product of Italy** 