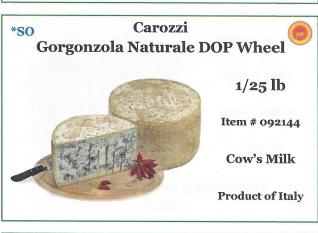

### \*SO Carozzi Gorgonzola Naturale 25 ogr Tray

24/8.8 oz

Item # 052150

Cow's Milk

2/5 lb

Item # 082110

Cow's Milk

Product of Italy