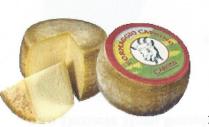

### Carozzi Fontal Nazionale Barzianella

1/21 lb

Item # 095111

Cow's Milk

**Product of Italy** 