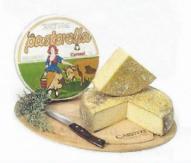

# \*SO Carozzi Formagella la Pastorella

1/6.6 lb

Item # 052126

Cow's Milk

**Product of Italy** 