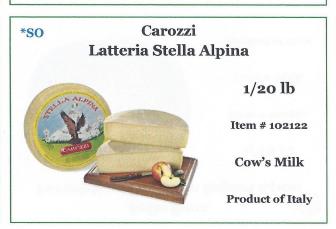

### Carozzi Taleggio "Stella Alpina" 1/8

8/8 oz

Item # 052122

Cow's Milk

**Product of Italy** 