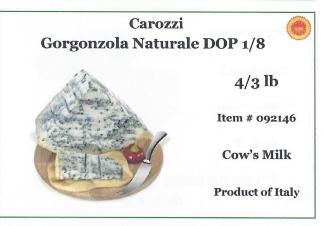

### \*SO Carozzi Gorgonzola Naturale 25 ogr Tray

24/8.8 oz

Item # 052150

Cow's Milk

2/5 lb

Item # 082110

Cow's Milk

Product of Italy