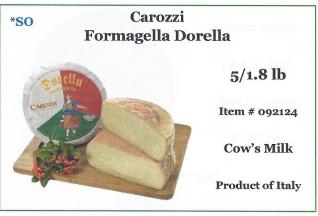

# \*SO Carozzi Formagella Reale

1/9 lb

Item # 052124

Cow's Milk

**Product of Italy** 