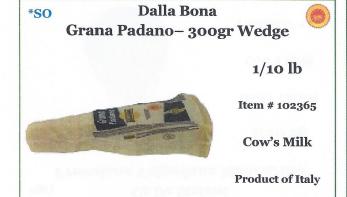

### Dalla Bona Parmigiano Reggiano– 300gr Wedge

1/10 lb

Item # 102315

Cow's Milk

**Product of Italy** 