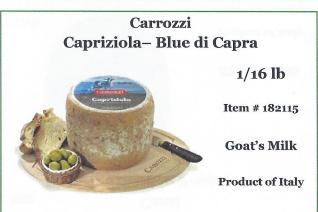

### Carozzi Capriziola– Blue di Capra 1/4

4/3.8 lb

Item # 182116

Goat's Milk

**Product of Italy** 