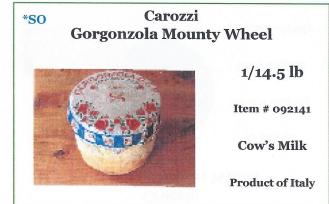

### \*SO Carozzi Gorgonzola Carozzi 250gr Tray

24/8.8 oz

Item # 052149

Cow's Milk

**Product of Italy** 