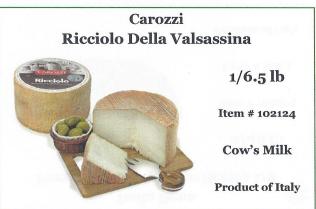

### Piave Stagionato 1/2 cut

1/6.5 lb

Item # 103014

Cow's Milk

**Product of Italy** 