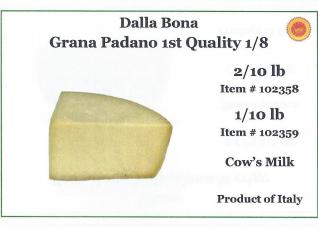

### Dalla Bona Parmigiano Reggiano Scelto 1/8

2/10.5 lb Item # 102307

1/10.5 lb Item # 102308

Cow's Milk

**Product of Italy** 