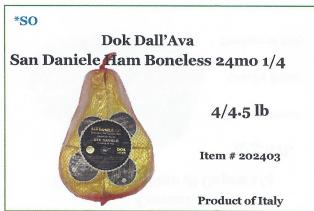

### Leoncini Parma Ham Boneless 18mo

1/18 lb

Item # 203109

**Product of Italy** 

Leoncini Parma Ham Boneless 16mo

1/17.5 lb

Item # 203110

**Product of Italy** 