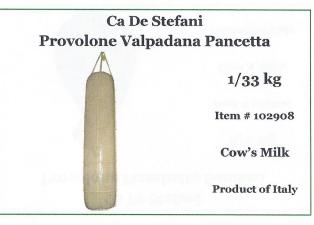

Reggiano Scelto 1/2

2/42 lb

Item # 102304

Cow's Milk

**Product of Italy** 

### Dalla Bona Parmigiano Reggiano Scelto 1/4



Item # 102305

Cow's Milk

**Product of Italy** 

### Dalla Bona Parmigiano Reggiano Scelto 1/8



2/10.5 lb Item # 102307

1/10.5 lb Item # 102308

Cow's Milk

**Product of Italy** 

### Dalla Bona Parmigiano Reggiano – Box & Knife



6/2.2 lb

Item # 102311

Cow's Milk

**Product of Italy** 

### Dalla Bona Parmigiano Reggiano 1kg



8/2.2 lb

Item # 102312

Cow's Milk

**Product of Italy** 

### Dalla Bona Parmigiano Reggiano– 300gr Wedge



1/10 lb

Item # 102315

Cow's Milk

**Product of Italy** 

### Dalla Bona Grana Biano Wheel



1/80 lb

Item # 102330

Cow's Milk



Dalla Bona







1/80 lb
Item # 102350
2/41 lb
Item # 102352
Cow's Milk





























### Carnia Mezzano



1/23 lb

Item # 103002

Cow's Milk

**Product of Italy** 

### Montasio Mezzano DOP



1/15 lb

Item # 103003

Cow's Milk

**Product of Italy** 

### Montasio Mezzano DOP 1/4



4/3.5 lb

Item # 103007

Cow's Milk

**Product of Italy** 

### Montasio Mezzano Wedges



16/300 lb

Item # 103010

Cow's Milk

**Product of Italy** 

### **Montasio Stagionato DOP**



1/12 lb

Item # 103004

Cow's Milk

**Product of Italy** 

### Montasio Stationato DOP 1/4



4/3 lb

Item # 103005

Cow's Milk

**Product of Italy** 

### Piave Vecchio Selezione Oro 12mo

1/13 lb

Item # 103012

Cow's Milk

**Product of Italy** 

### Piave Stagionato 1/2 cut

1/6.5 lb

Item # 103014

Cow's Milk

**Product of Italy** 

### **Piave Stagionato**



1/13 lb

Item # 103015

Cow's Mi