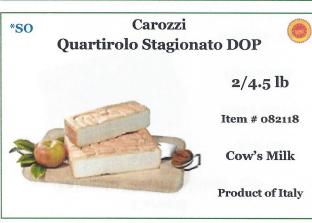

### \*SO Carozzi Gorgonzola Naturale 25 ogr Tray

24/8.8 oz

Item # 052150

Cow's Milk

2/5 lb

Item # 082110

Cow's Milk

Product of Italy