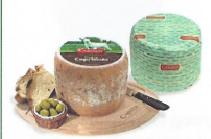

### Carozzi Capriziola– Blue di Capra 1/4

4/3.8 lb

Item # 182116

Goat's Milk

**Product of Italy** 