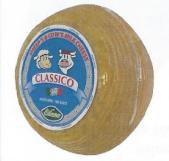

### Silano Classico Wheel

2/8 lb

Item # 190001

Cow's & Sheep's Milk

**Product of Italy** 