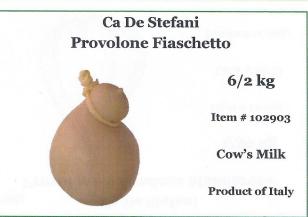

### Carozzi Caprino San Tom

2/6 lb Item # 182110

16/13 OZ Item # 182113

Goat's Milk

**Product of Italy** 