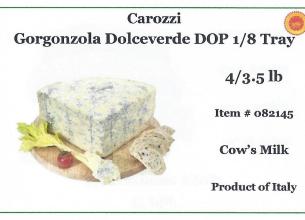

**Product of Italy** 



### Carozzi Taleggio "Stella Alpina" 1/8



8/8 oz

Item # 052122

Cow's Milk

**Product of Italy** 

# \*SO Carozzi Taleggio al Naturale DOP



2/4.4 lb

Item # 052123

Cow's Milk

**Product of Italy** 

# \*SO Carozzi Formagella Reale



1/9 lb

Item # 052124

Cow's Milk

**Product of Italy** 

# \*SO Carozzi Formagella la Pastorella



1/6.6 lb

Item # 052126

Cow's Milk

**Product of Italy** 

### \*SO Carozzi Gorgonzola Carozzi 250gr Tray



24/8.8 oz

Item # 052149

Cow's Milk

**Product of Italy** 

### \*SO Carozzi Gorgonzola Naturale 25 ogr Tray



24/8.8 oz

Item # 052150

Cow's Milk



2/5 lb

Item # 082110

Cow's Milk

Product of Italy



**Product of Italy** 

\*SO Carozzi
Salva Cremasco DOP

2/8 lb

Item # 082116

Cow's Milk

Product of Italy































# Crucolo Crucolo Cheese Wheel



1/30 lb

Item # 094101

Cow's Milk

**Product of Italy** 

# Crucolo Aged



1/28 lb

Item # 094102

Cow's Milk

**Product of Italy** 

### Crucolo Crucolo Cheese 1/4



4/7.5 lb

Item # 094103

Cow's Milk

**Product of Italy** 

### Crucolo Crucolo Ubriaco Wheel



1/30 lb

Item # 094105

Cow's Milk

**Product of Italy** 

### Carozzi Fontal Nazionale Barzianella



1/21 lb

Item # 095111

Cow's Milk

**Product of Italy** 

### Carozzi Fontal Nazionale Barzianella 1/4



4/5 lb

Item # 095112

Cow's Milk

**Product of Italy** 

### Silano Asiago Fresco DOP



1/32 lb

Item # 095130

Cow's Milk

**Product of Italy** 

### Silano Asiago Fresco DOP 1/4



OP 1/4 4/8 lb

> 1/8 lb Item # 095133

Cow's Milk

Product of Italy

### Silano