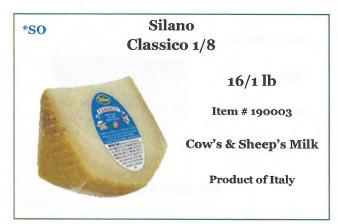

### Silano Classico Wheel

2/8 lb

Item # 190001

Cow's & Sheep's Milk

**Product of Italy** 

### Silano Classico Quarters

8/2 lb

Item # 190002

Cow's & Sheep's Milk