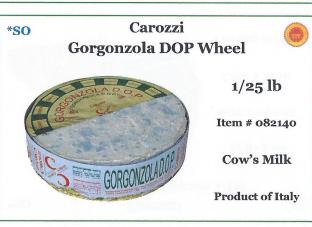

ilk

**Product of Italy** 



### Carozzi Taleggio "Stella Alpina" 1/8



8/8 oz

Item # 052122

Cow's Milk

**Product of Italy** 

# \*SO Carozzi Taleggio al Naturale DOP



2/4.4 lb

Item # 052123

Cow's Milk

**Product of Italy** 

# \*SO Carozzi Formagella Reale



1/9 lb

Item # 052124

Cow's Milk

**Product of Italy** 

# \*SO Carozzi Formagella la Pastorella



1/6.6 lb

Item # 052126

Cow's Milk

**Product of Italy** 

### \*SO Carozzi Gorgonzola Carozzi 250gr Tray



24/8.8 oz

Item # 052149

Cow's Milk

**Product of Italy** 

### \*SO Carozzi Gorgonzola Naturale 25 ogr Tray



24/8.8 oz

Item # 052150

Cow's Milk



2/5 lb

Item # 082110

Cow's Milk

Product of Italy



**Product of Italy** 

\*SO Carozzi
Salva Cremasco DOP

2/8 lb

Item # 082116

Cow's Milk

Product of Italy































# Crucolo Crucolo Cheese Wheel



1/30 lb

Item # 094101

Cow's Milk

**Product of Italy** 

# Crucolo Aged



1/28 lb

Item # 094102

Cow's Milk

**Product of Italy** 

### Crucolo Crucolo Cheese 1/4



4/7.5 lb

Item # 094103

Cow's Milk

**Product of Italy** 

### Crucolo Crucolo Ubriaco Wheel



1/30 lb

Item # 094105

Cow's Milk

**Product of Italy** 

### Carozzi Fontal Nazionale Barzianella



1/21 lb

Item # 095111

Cow's Milk

**Product of Italy** 

### Carozzi Fontal Nazionale Barzianella 1/4



4/5 lb

Item # 095112

Cow's Milk

**Product of Italy** 

### Silano Asiago Fresco DOP



1/32 lb

Item # 095130

Cow's Milk

**Product of Italy** 

### Silano Asiago Fresco DOP 1/4



OP 1/4 4/8 lb

> 1/8 lb Item # 095133

Cow's Milk

Product of Italy

### Sil