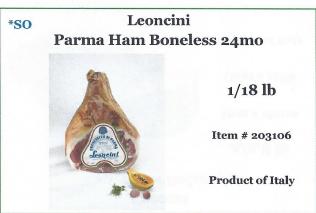

### Leoncini Parma Ham Boneless 18mo

1/18 lb

Item # 203109

**Product of Italy** 

Leoncini Parma Ham Boneless 16mo

1/17.5 lb

Item # 203110

**Product of Italy** 