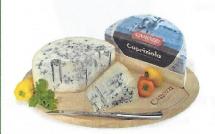

### Carozzi Capriziola– Blue di Capra 1/4

4/3.8 lb

Item # 182116

Goat's Milk

**Product of Italy** 