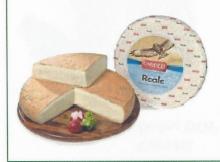

# \*SO Carozzi Formagella Reale

1/9 lb

Item # 052124

Cow's Milk

**Product of Italy** 