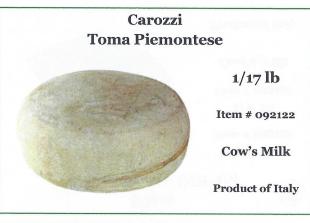

### Carozzi Bra Stagionato

1/16 lb Item # 100010

4/4 lb Item # 100012

Cow's Milk