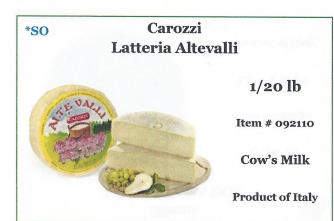

**Product of Italy** 

\*SO Carozzi
Salva Cremasco DOP

2/8 lb

Item # 082116

Cow's Milk

Product of Italy