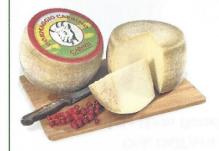

### Carozzi Fontal Nazionale Barzianella

1/21 lb

Item # 095111

Cow's Milk

**Product of Italy** 

### Carozzi Fontal Nazionale Barzianella 1/4

4/5 lb

Item # 095112

Cow's Milk

**Product of Italy** 