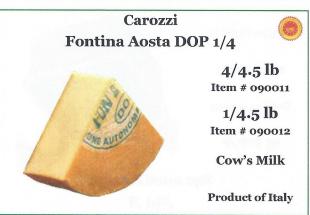

### Carozzi Fontal Nazionale Barzianella 1/4

4/5 lb

Item # 095112

Cow's Milk

**Product of Italy** 