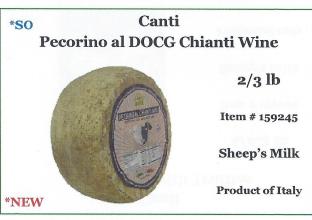

**Product of Italy** 

\*SO Canti Pecorino di Rocca Aged

4/12 oz

Item # 159200

Sheep's Milk

**Product of Italy** 

\*SO Canti Pecorino Gran Rocca

2/11 lb

Item # 159203

Sheep's Milk

**Product of Italy** 

\*SO Canti Pecorino di Rocca Stagionato

2/3 lb

Item # 159207

Sheep's Milk

**Product of Italy** 

\*NEW