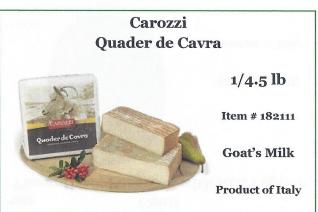

### Carozzi Caprino San Tom

2/6 lb Item # 182110

16/13 OZ Item # 182113

Goat's Milk

**Product of Italy** 