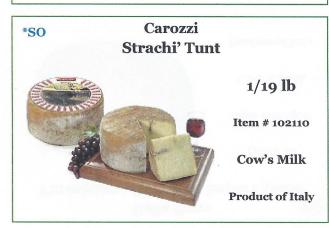

### Carozzi Caprino San Tom

2/6 lb Item # 182110

16/13 OZ Item # 182113

Goat's Milk

**Product of Italy** 