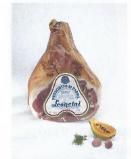

### Leoncini Parma Ham Boneless 18mo

1/18 lb

Item # 203109

**Product of Italy** 

Leoncini Parma Ham Boneless 16mo

1/17.5 lb

Item # 203110

**Product of Italy** 