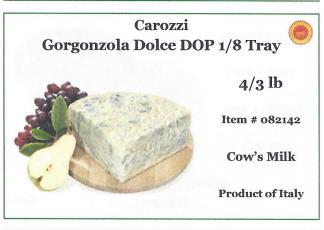

k

**Product of Italy** 



### Carozzi Taleggio "Stella Alpina" 1/8



8/8 oz

Item # 052122

Cow's Milk

**Product of Italy** 

# \*SO Carozzi Taleggio al Naturale DOP



2/4.4 lb

Item # 052123

Cow's Milk

**Product of Italy** 

# \*SO Carozzi Formagella Reale



1/9 lb

Item # 052124

Cow's Milk

**Product of Italy** 

# \*SO Carozzi Formagella la Pastorella



1/6.6 lb

Item # 052126

Cow's Milk

**Product of Italy** 

### \*SO Carozzi Gorgonzola Carozzi 250gr Tray



24/8.8 oz

Item # 052149

Cow's Milk

**Product of Italy** 

### \*SO Carozzi Gorgonzola Naturale 25 ogr Tray



24/8.8 oz

Item # 052150

Cow's Milk



2/5 lb

Item # 082110

Cow's Milk

Product of Italy



**Product of Italy** 

\*SO Carozzi
Salva Cremasco DOP

2/8 lb

Item # 082116

Cow's Milk

Product of Italy































# Crucolo Crucolo Cheese Wheel



1/30 lb

Item # 094101

Cow's Milk

**Product of Italy** 

# Crucolo Aged



1/28 lb

Item # 094102

Cow's Milk

**Product of Italy** 

### Crucolo Crucolo Cheese 1/4



4/7.5 lb

Item # 094103

Cow's Milk

**Product of Italy** 

### Crucolo Crucolo Ubriaco Wheel



1/30 lb

Item # 094105

Cow's Milk

**Product of Italy** 

### Carozzi Fontal Nazionale Barzianella



1/21 lb

Item # 095111

Cow's Milk

**Product of Italy** 

### Carozzi Fontal Nazionale Barzianella 1/4



4/5 lb

Item # 095112

Cow's Milk

**Product of Italy** 

### Silano Asiago Fresco DOP



1/32 lb

Item # 095130

Cow's Milk

**Product of Italy** 

### Silano Asiago Fresco DOP 1/4



OP 1/4 4/8 lb

> 1/8 lb Item # 095133

Cow's Milk

Product of Italy

### Silan